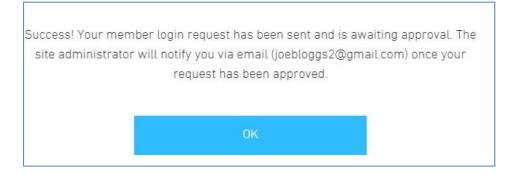

### This next window should appear:

Enter your email address and create your own personal password.

MAKE A NOTE OF YOUR PASSWORD!!

Then click the 'Sign Up button. The next window will appear:

Our site administrator will check that you are a school member. Once this has been confirmed you will receive an email confirming that your website membership has been approved. You will then be able to log in to the onlinebridgeschool.org website.