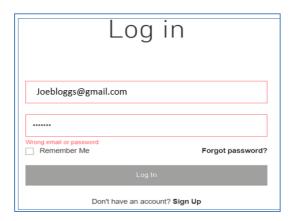

### Forgotten your password?

If you have just forgotten your password or have never registered then this next window will pop up.

Click the 'forgot password' link. You will be asked to enter your email address: