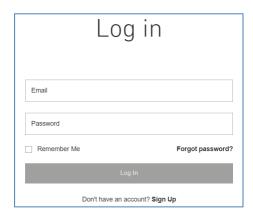

If you click the 'Log in' link this window appears:

If you are registered and remember your password just complete the log in and click 'remember me' so that next time you won't need to enter your password. However do make sure you make a note of your password and keep it somewhere where you won't forget it.