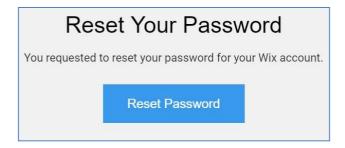

When you click the 'reset' button this next window will appear:

Check your mailbox. You should get a message like this:

Wix.com 2 Reset Your Password - You requested to reset your password for your Wix account.

This will open this next window:

Click the reset button. This next window will appear:

Enter your new password and click the 'Save' button. You should now be able to log in.

WRITE DOWN YOUR PASSWORD AND KEEP IT SOMEWHERE SAFE.