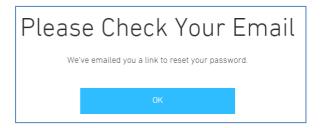

When you click the 'reset' button this next window will appear:

Check your mailbox. You should get a message like this:

Wix.com 2 Reset Your Password - You requested to reset your password for your Wix account.