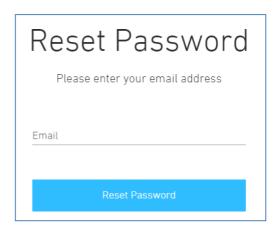

### Forgotten your password?

If you have just forgotten your password or have never registered then this next window will pop up.

Click the 'forgot password' link. You will be asked to enter your email address:

When you click the 'reset' button this next window will appear:

Check your mailbox. You should get a message like this:

Wix.com 2 Reset Your Password - You requested to reset your password for your Wix account.