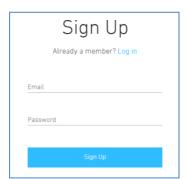

### This next window should appear:

Enter your email address and create your own personal password.

MAKE A NOTE OF YOUR PASSWORD!!

Then click the 'Sign Up button. The next window will appear:

Our site administrator will check that you are a school member. Once this has been confirmed you will receive an email confirming that your website membership has been approved. You will then be able to log in to the onlinebridgeschool.org website.