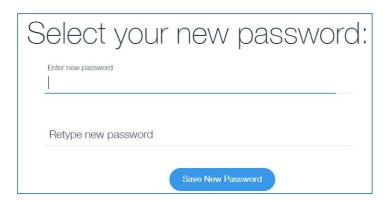

This will open this next window:

Click the reset button. This next window will appear:

Enter your new password and click the 'Save' button. You should now be able to log in.

WRITE DOWN YOUR PASSWORD AND KEEP IT SOMEWHERE SAFE.